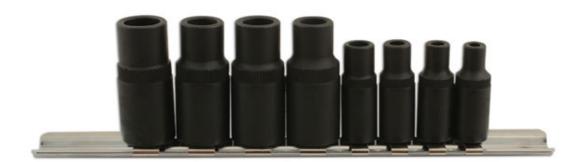

## Tap Socket Set 3/8"D, 1/4"D 8pc

For driving rethreading taps from M1.5 to M14. Sockets have special square profile to fit the tap shanks.

## **Additional Information**

- For use with 3/8"D and 1/4"D ratchets, ideal for restricted access where a T-handle tap holder will not reach.
- 4 x 1/4"D magnetic sockets (socket number to square size): #1 (2.8mm), #2 (3.4mm), #3 (4mm) and #4 (4.6mm); length: 40mm.
- 4 x 3/8"D magnetic sockets (socket number to square size): #5 (6.4mm), #6 (7.3mm), #7 (7mm) and #8 (8.4mm); length: 32mm.