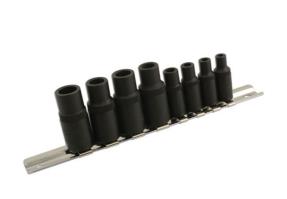

## Tap Socket Set 3/8"D, 1/4"D 8pc

For driving rethreading taps from M1.5 to M14. Sockets have special square profile to fit the tap shanks.

## **Additional Information**

- For use with 3/8"D and 1/4"D ratchets, ideal for restricted access where a T-handle tap holder will not reach.
- 4 x 1/4"D magnetic sockets (socket number to square size): #1 (2.8mm), #2 (3.4mm), #3 (4mm) and #4 (4.6mm); length: 40mm.
- 4 x 3/8"D magnetic sockets (socket number to square size): #5 (6.4mm), #6 (7.3mm), #7 (7mm) and #8 (8.4mm); length: 32mm.