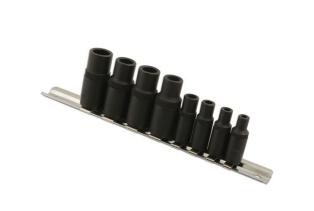

## Tap Socket Set 3/8"D, 1/4"D 8pc

For driving rethreading taps from M1.5 to M14. Sockets have special square profile to fit the tap shanks.

## **Additional Information**

- For use with 3/8"D and 1/4"D ratchets, ideal for restricted access where a T-handle tap holder will not reach.
- 4 x 1/4"D magnetic sockets (socket number to square size): #1 (2.8mm), #2 (3.4mm), #3 (4mm) and #4 (4.6mm); length: 40mm.
- 4 x 3/8"D magnetic sockets (socket number to square size): #5 (6.4mm), #6 (7.3mm), #7 (7mm) and #8 (8.4mm); length: 32mm.